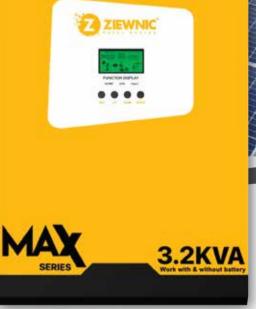

WATT SOLAR SUPPORT

PV INPUT 130~430VDC

BATTERY SUPPORTED

WI-FI OPTIONAL

IP 21 POTECTION

100A MPPT CONTROLLER

NEW LCD DESIGN

WORK WITH & WITHOUT BATTERY